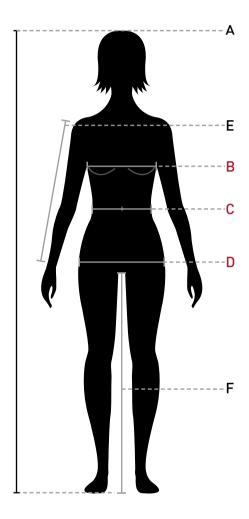

#### **HOW TO MEASURE?**

Measure directly on your body contour (in centimeters). Round the area to be measured with a measuring tape. Neither loose nor tigh. Once you have all the measurements, find the corresponding size in the chart below. In case you doubt between two sizes, we suggest you to choose the larger one.

**\*HEIGHT:** measure the height from head to toe.

#### BUST CONTOUR: Extend your arms and round

В

chest area just underneath and measure it.

# C

**WAIST CONTOUR:** Measure waist contour at the belly button.

## D

**HIP CONTOUR:** Put your legs together and measure by the widest parts of the hip.