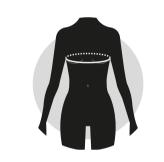

#### BUST CONTOUR: Extend your arms and round

В

chest area just underneath and measure it.