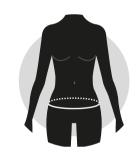

### SIZING GUIDE

# RACING FIA SUIT MARINA LADIES



#### **HOW TO MEASURE?**



Measure directly on your body contour (in centimeters). Round the area to be measured with a measuring tape. Neither loose nor tigh. Once you have all the measurements, find the corresponding size in the chart below. In case you doubt between two sizes, we suggest you to choose the larger one.

**\*HEIGHT:** measure the height from head to toe.

#### BUST CONTOUR: Extend your arms and round

В

chest area just underneath and measure it.



# C

**WAIST CONTOUR:** Measure waist contour at the belly button.



## D

**HIP CONTOUR:** Put your legs together and measure by the widest parts of the hip.



#### FIA SUIT MARINA LADIES

| SIZES |        | СМ        |           |          |           |              |              |
|-------|--------|-----------|-----------|----------|-----------|--------------|--------------|
| USA   | EUROPE | A/ HEIGHT | B/ BUST   | C/ WAIST | D/ HIP    | E/ OUTER ARM | F/ INNER LEG |
| 2     | 38     | 161 - 164 | 82 - 86   | 62 - 66  | 86 - 90   | 52 - 53      | 74 - 75      |
| 4     | 40     | 165 - 168 | 86 - 90   | 66 - 70  | 90 - 94   | 54 - 55      | 75 - 76      |
| 6     | 42     | 169 -172  | 90 - 94   | 70 - 74  | 94 - 98   | 56 -57       | 76 - 77      |
| 8     | 44     | 173 - 176 | 94 - 98   | 74 - 78  | 98 - 102  | 58 - 59      | 78 - 79      |
| 10    | 46     | 177 - 180 | 98 - 102  | 78 - 82  | 102 - 106 | 60 - 61      | 80 - 81      |
|